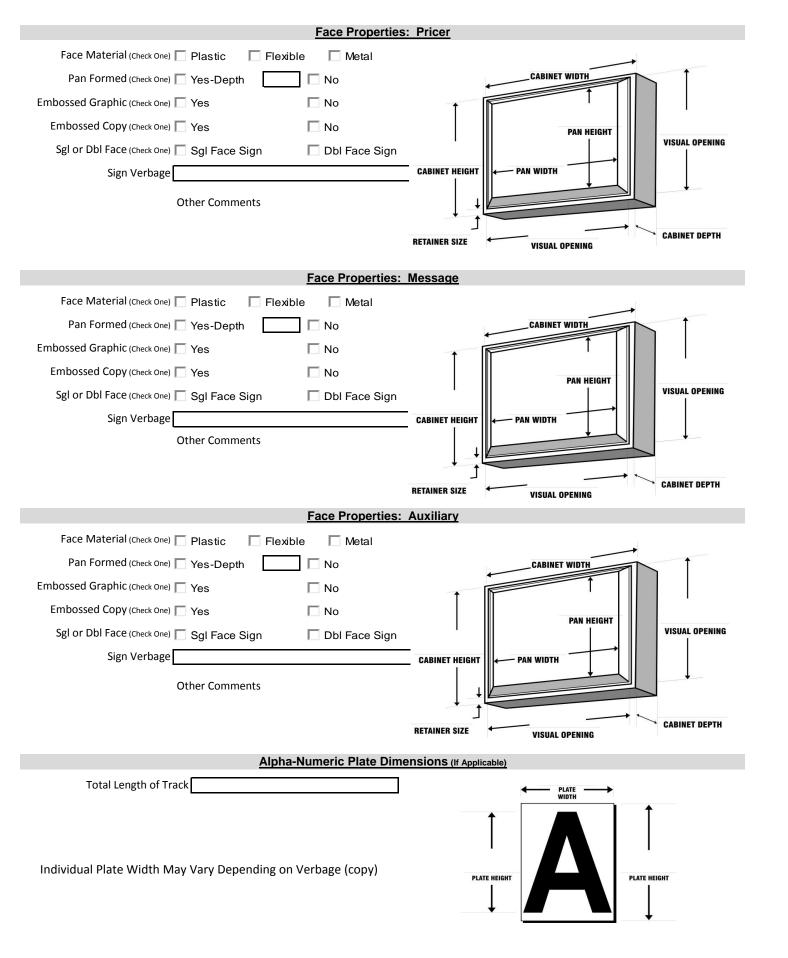

RETAINER SIZE

VISUAL OPENING

**CABINET DEPTH** 

**General Pole Information** 

☐ Tube Pole(s)

Dimensions

Х

Round Pole(s)