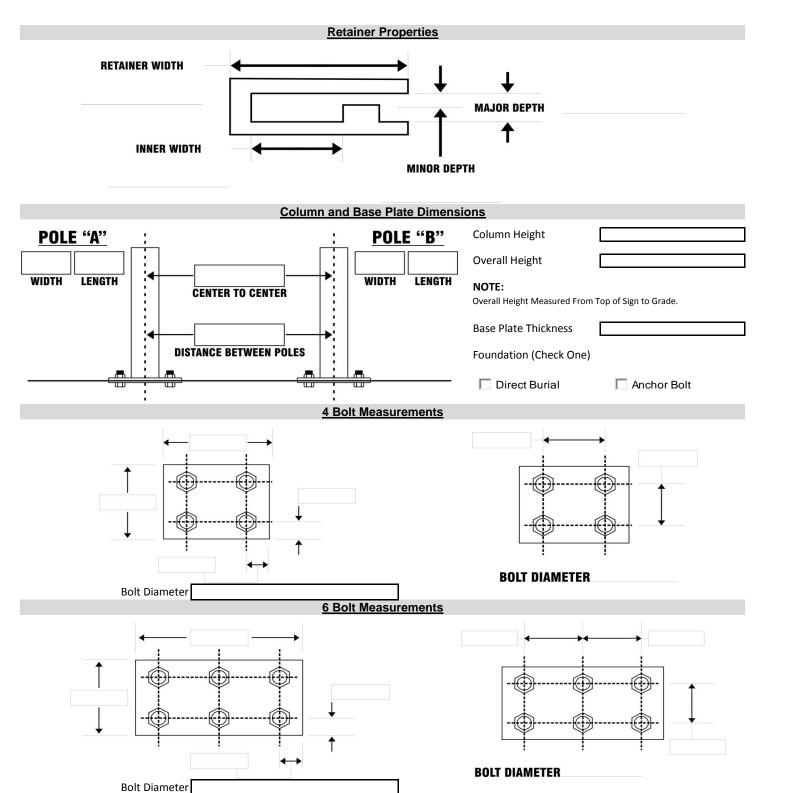

RETAINER SIZE

VISUAL OPENING

**CABINET DEPTH** 

**General Pole Information** 

☐ Tube Pole(s)

Dimensions

Х

Round Pole(s)

Diameter